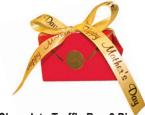

#### Chocolate Truffle Box 2 Pieces Red Pocket Book Holiday Ribbon Product # KH986 • Size 100 boxes

Make your mark with these as beautiful take aways from Mother's Day brunch! Each box comes with 2 delicious egg truffles in a white box tied with pastel ribbon. Assorted flavors: Bailey's, Raspberry, Cinnamon/English Tea, Cappuccino, Hazelnut and Passion Fruit