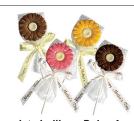

#### **Chocolate Lollipop Daisy Assorted** Color With Holiday Ribbon 6" x 2.5" Product # KH902 • Size 50 pieces

Use these to create an amazing plated dessert as a component or centerpiece decoration! We use only the finest Belgian Chocolate, and with the imaginative creations of a master chocolatier, we are able to offer chocolates that are unsurpassed in flavor. texture and quality.